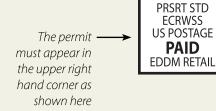

The addressing text must read exactly as shown here in the address area. The background color must be white. The labeling section must go in the top half.